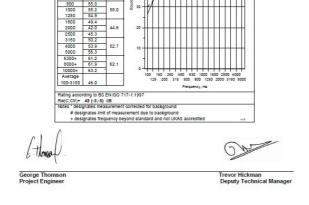

## System Performance Breakdown

Fire Resistance:

BS476 Part 22:1987:

Test Ref & Date or Applied Ref & Report:

Max Height: Thickness:

Duty Grade: BS 5234: Part 2:1992:

Sound Insulation:

120/120 Minutes (Integrity/Insulation).
BRE 288793 - BRE Report P102396-1011B
Refer to Speedline Specification Clause
154 mm. (At Base Track, Excluding Finishes)

134 IIIII. (At base track, Excluding I

Severe - Annexes A-F

49 RwdB, Date Tested or Assessed Against - 70-K-62(25)

43.5

SPEEDLINE Drywall Systems, Adsetts House, 16 Europa View, Sheffield Business Park, Sheffield, S9 1XH. Tel: 0114 231 8030.