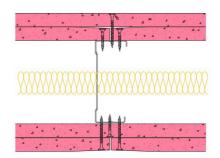

## 92-K-62(25) - SPEEDLINE System Data Sheet - Version V1 (24-10-23)

SPEEDLINE 92mm 'C' Stud Partition @600mm Ctrs, with 2x Knauf 15mm Fire Panel each side, 25mm APR

## System Performance Breakdown

Fire Resistance:

BS476 Part 22:1987:

Test Ref & Date or Applied Ref & Report:

Max Height: Thickness:

Duty Grade: BS 5234: Part 2:1992:

Sound Insulation:

120/120 Minutes (Integrity/Insulation).
BRE 288793 - BRE Report P102396-1011B
Refer to Speedline Specification Clause
154 mm. (At Base Track, Excluding Finishes)