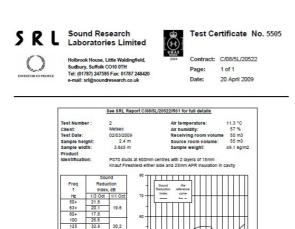

## System Performance Breakdown

Fire Resistance:

BS476 Part 22:1987:

Test Ref & Date or Applied Ref & Report:

Max Height: Thickness:

Duty Grade: BS 5234: Part 2:1992:

Sound Insulation:

120/120 Minutes (Integrity/Insulation).
BRE 288793 - BRE Report P102396-1011B
Refer to Speedline Specification Clause
154 mm. (At Base Track, Excluding Finishes)

134 IIIII. (At base track, Excluding I

Severe - Annexes A-F

49 RwdB, Date Tested or Assessed Against - 70-K-62(25)

43.5

SPEEDLINE Drywall Systems, Adsetts House, 16 Europa View, Sheffield Business Park, Sheffield, S9 1XH. Tel: 0114 231 8030.